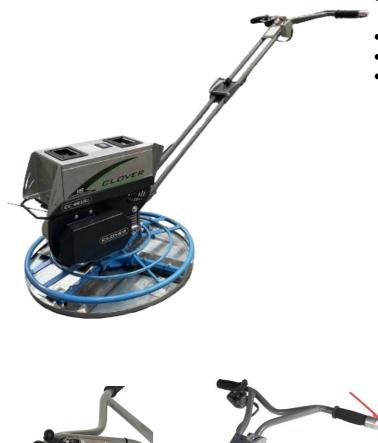

## MORTAR TROWEL BT60BMCL -

**BATTERY MODEL** 

- Battery version powered by LiFePo high quality battery
- Zero emission for increased safety and health control
- Noise level reduction
- Easy change of batteries quick connect
- Light weight design (similar to gasoline models)

## SPECIFICATIONS:

- Engine Power: 1.5 kW
- Rotor Speed: 0-145 rpm
- Lithium Bat. Type: LiFePo4
  - o Output: 48 VDC / 18 Ah
  - o Capacity 922 Wh
  - o Weight 11 kg
  - o Bat. Life at use 50-120 min
  - Charging time: 34 min. (with 35A fast charger)
- Dimensions:
  - o Length 1600 mm
  - o Height 1000 mm
  - Width 600 mm
- Working diameter: 600 mm
- NET WEIGHT (without battery kit): 30 Kg

CE

- Total Operating weight: 50 Kg
- Noise Level: 78 dB(A)
- Standard charger : 5A

BETON TROWEL BV - Nijverheidsstraat 10 - B-1840 Londerzeel - Belgium Tel. +32 (0)52 315 350 - Fax +32 (0)52 315 359 - info@betontrowel.com - www.betontrowel.com