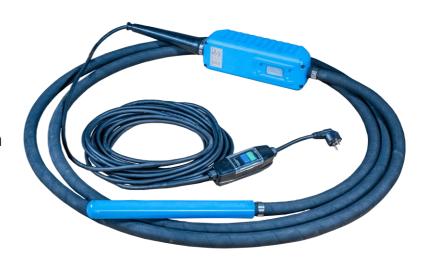

## VIPER HIGH FREQUENCY INVERTOR TYPE CONCRETE VIBRATORS

- Suitable for internal vibration and compaction of fresh concrete.
- Integrated with a frequency power supply inside the switch box.
- Compact structure and easy to carry.
- Lower working noise
- Designed with complete protection functions for safe operation.
- Plug into a 220V power source and it's ready to go.

## **SPECIFICATIONS:**

| Model   | Diameter | Length | Kg | CF<br>(kN) | Amplitude | Hose | Cable | Current (A) | Vibrating<br>Frequency |
|---------|----------|--------|----|------------|-----------|------|-------|-------------|------------------------|
| BTHFE38 | 38mm     | 352 mm | 10 | 1.00       | 1.8 mm    | 5m   | 15m   | 6           | 12000 vpm              |
| BTHFE50 | 50mm     | 390 mm | 13 | 3.50       | 2.0 mm    | 5m   | 15m   | 6           | 12000 vpm              |
| BTHFE60 | 60mm     | 436 mm | 16 | 4.50       | 2.2 mm    | 5m   | 15m   | 6           | 12000 vpm              |