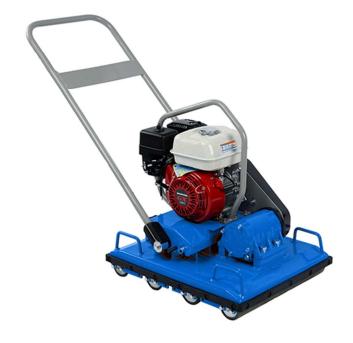

## **BTPR550H PAVEMENT ROLLER**

- The BTPR550H is a versatile and reliable choice for brick pavement projects
- The rollers gently works the sand material into the joints without cracking or chipping
- Powered with GX160 engine, providing efficient performance
- Adjustable handle for operator's comfort and safety during operation
- Built-on handholds make oneperson loading and unloading very convenient
- Footbrake feature to securely park on slopes, ensuring stability and safety

Engine: Honda GX160 5.5 HPDimensions: 1220x550x660 mm

Weight: 110kg

Number of Rollers: 4Compaction Force:

10.5kN/1080kaf

Vibration Freq: 95Hz/5600RPM