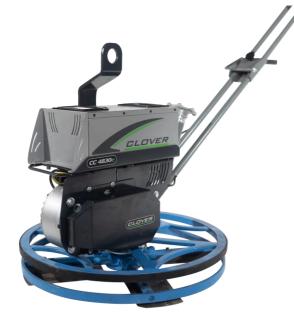

## BATTERY EDGER POWER TROWEL

**BT60BCL** 

- Battery version powered by LiFePo high quality battery
- Zero emission for increased safety and health control
- Noise level reduction
- Easy change of batteries quick connect
- Light weight design (similar to gasoline models)

## SPECIFICATIONS:

- Engine Power: 3.0 kW
- Rotor Speed: 0-145 rpm
- Lithium Bat. Type: LiFePo4
  - o Output: 48 VDC / 25 Ah
  - o Capacity 1280 Wh
  - o Weight 14.4 kg (31.8 lbs)
  - o Bat. Life at use 50-120 min
  - Charging time: 47 min. (with 35A charger)
- Dimensions:
  - Length 1600 mm (63")
  - Height 1000 mm (40")
  - Width 600mm (24")
- Working diameter: 600 mm (24''))
- Operating weight: 72 Kg (160 lbs)