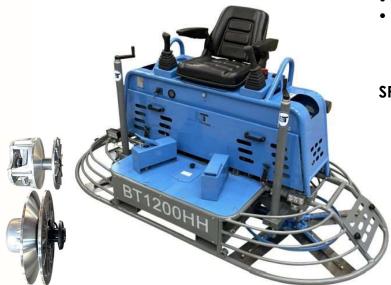

## RIDE ON POWER TROWEL BT1200HH37TC TORQUE CLUTCH

A well balanced powerful floating and high speed finishing machine. The CVT system allows for a more efficient transfer of engine horsepower to the performance by constantly adjusting the drive ratio.

- Drive- Heavy Duty reduction gearboxes. (24 month Warranty)
- 4 x Running Lights as standard
- Seat adjuster standard
- Water spray system, drink holder and engine hour meter standard
- 5 Blade spider assembly's for stability and fast closing of floor on final finishing. Spider machining is precision tolerance fit for the trowel arms therefore minimizing wear and ensuring long service life
- Fork pockets for easy loading
- Hydraulic Power Steering for easy fingertip control / Engine 37 HP Vanguard
- Grease points at spider to ensure continual free movement of blade pitch
- Highly effective float pan machine with plenty power for this operation
- Good all round visibility of blades and concrete for the operator
- Four x crane sling lifting points
- Optional: 2 wheel transporter for site use and blade changing

- Dimensions: 2540mm x 1270mm x 1360mm
- Weight: 540 kg
- Blade: RPM 180
- Blade Types: Finish, Combination, wide finish, plastic
- Pan type: five blade pan with security pins