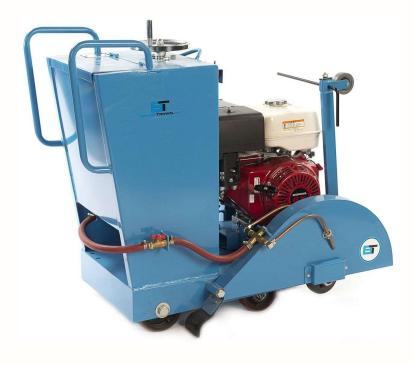

## **CONCRETE & ASPHALT SAW BTCS500H**

A strong powerful machine for Green Concrete cutting and all types of repair work on both Concrete & Asphalt surfaces.

- Design of the water tank changes the centre of gravity of the machine when lowering
- The blade for cutting giving just the right amount of pressure to the blade for maximum cutting effect
- Recessed rear wheels making a cut long an open trench simple
- Rigid front pointer to assist straight accurate cut
- Easy and accurate handling
- Easy maintenance

## **SPECIFICATIONS:**

- Engine: Honda GX390 13HP (9,6 Kw)
- Starter: Recoil
- Max blade diameter: 500mm
- Blade bore: 25,4mm
- Max cutting depth: 195mm
- Blade speed: 2600 rpm
- Drive belts: 4
- Water tank: 70 L
- Waterflow: Dual sides of the blade
- Dimension: L 1.088 x L 580 x H 925mm
- Weight: 200Kg
- Sound pressure: 89 LPA (dB)
- Sound energy: 105 LWA (dB)
- Hand arm vibration: 4,22m/s<sup>2</sup>