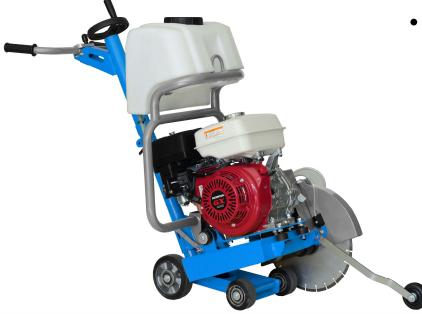

## **BTCS350H CONCRETE & ASPHALT SAW**

- Easy to transport. Very light weight facilitating transport and handling
- Adjustable handle and extendable right rear wheel for increased stability
- Low vibrations. Engine and blade shaft mounting system increases comfort and gives excellent Cutting performance
- Low maintenance. The sealed blade shaft system allows for a minimum of 200 maintenancefree hours without daily greasing of bearings
- Adjustable handles. Provides a closer and more comfortable position to the cutting side for easier alignment and straighter cuts. Handle can also be folded for transport
- Clear depth indicator

## **SPECIFICATIONS:**

Engine: Honda GX270

Max Power: 9 HP (6.4 kW)

• Fuel Capacity: 6 l

Operating speed: 3600 RPM

• Dimensions:

o Length: 915 mm

o Height: 990 mm

o Width: 380 mm

Weight: 69 kg

Operating Weight: 100 kg

Max Blade diam.: 350 mm

Max cutting depth: 120 mm

Depth control: Handle rotation

Water tank capacity: 15 l