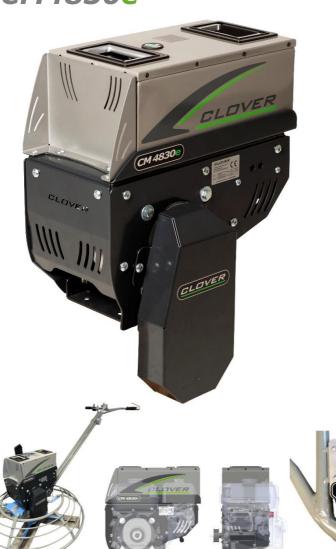

## Clover Motor CM4830e

| Technical Specs        |                           |
|------------------------|---------------------------|
| Туре                   | CM4830e Clover Motor      |
| Engine Power           | 3kW                       |
| Mounting principe      | On motorplate             |
| Battery Type           | LiFePo4                   |
| Battery capacity       | 1280Wh                    |
| Battery Charge time    | 47min. (with 35A charger) |
| Battery Change time    | 3 sec.                    |
| Battery working time   | 50-120 min.               |
| Battery Weight         | 14,4 kg                   |
| Kit Weight (ex. batt.) | 17,3 kg                   |
| Standard charger       | 5 A                       |

## **Advantages**

- No Exhaust gas
- √ No fuel, no cables
- ✓ Zero-Emission
- ✓ Low sound
- QuickChange Clover Battery
- √ Battery charge 100% <1hour
  </p>
- ✓ Quick start/stop
- Ergonomic power throttle
- ✓ HighPower aircooled 3kW motor
- High quality long life battery
- ✓ New generation Lithium LiFePo4 battery
- State of charge (SOC) indicator in each battery
- ✓ Non stop working with 35A speedcharger
- Low operating costs due to battery operation
- ✓ High return investment