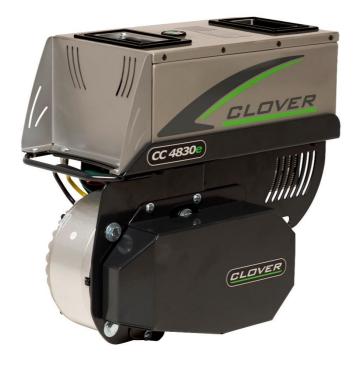

## Clover Compact CC4830e

| Technical Specs        |                            |
|------------------------|----------------------------|
| Туре                   | CC4830e Clover Compact     |
| Engine Power           | 3kW                        |
| Mounting principe      | On reductor mounting holes |
| Battery Type           | LiFePo4                    |
| Battery capacity       | 1280Wh                     |
| Battery Charge time    | 47min. (with 35A charger)  |
| Battery Change time    | 3 sec.                     |
| Battery working time   | 50-120 min.                |
| Battery Weight         | 14,4 kg                    |
| Kit Weight (ex. batt.) | 13,4 kg                    |
| Standard charger       | 5 A                        |