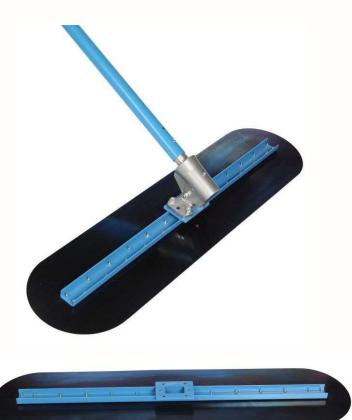

## **BIG BLUE FLOAT**

- Big blue finisher is made from highly flexible carbon steel and is an effective concrete sealer leaving the surface very smooth
- In many applications it could be used instead of resorting to a power float finish

## SPECIFICATIONS:

| Code      | Dimensions              | Weight |
|-----------|-------------------------|--------|
| BT111990C | 600x300mm kit complete  | 4 ,4kg |
| BT111991C | 900x300mm kit complete  | 5,7kg  |
| BT111992C | 1200x300mm kit complete | 7,0kg  |
| BT111993C | 1500x300mm kit complete | 8,3kg  |
| BT111994C | 1800x300mm kit complete | 9,6kg  |
| BT111995C | 2400x300mm kit complete | 12,2kg |

| BT111990C | 600x300mm blade only  | 2,6kg  |
|-----------|-----------------------|--------|
| BT111991C | 900x300mm blade only  | 3,9kg  |
| BT111992C | 1200x300mm blade only | 5,2kg  |
| BT111993C | 1500x300mm blade only | 6,5kg  |
| BT111994C | 1800x300mm blade only | 7,8kg  |
| BT111995C | 2400x300mm blade only | 10,4kg |