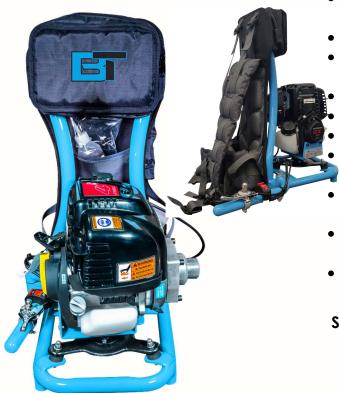

## HDBP35H BT BACK PACK (FOR HUMDINGER SHAFTS)

The BT BackPack concrete vibrator combines performance and comfort. The ergonomic contouring aluminium frame design and 4-point fully adjustable padded harness evenly distribute weight to both shoulders and hips to improve user comfort whilst reducing back strain and fatigue.

- Heavy duty lightweight frame: fully welded aluminum for extra strength
- Hassle free operation
- Low engine emissions
- Easy access control: Swing control arm for easy RPM adjustment and access to emergency shut off switch
- Isolates vibration transfer to the operator
- Swivel base for improved manoeuvrability and reduced back strain
- Quick screw fitting for easy fitting of flexshaft
- Storage pouch for safely storage of personal items as smart phone

Fully adjustable 4-pount harness

Even weight distribution for improve comfort Breathable padding

Heavy Duty Nylon Fabric for strength and easy cleaning

- Advisable flexshafts lenghts in 2m or 3m but longer possible
- Rubber support sleeve for reduced vibration transfer to operator
- Vibrator head available in 25mm, 38mm and 48mm in hardened steel for extended service life