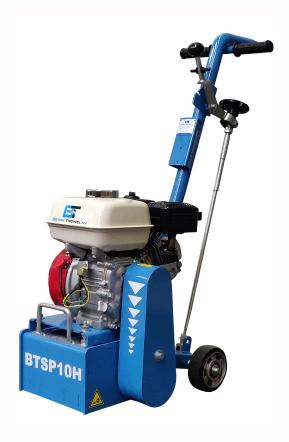

## BTSP10 SURFACE PREPARATION

- Tri tube handle for strength
- Finger tip cutter height adjustment
- Vacuum outlet at business end near the cutters
- Engine deck with anti vibration mounts for longer engine life
- Heavier weight machine for solid effective scarifying
- Tungsten Carbide Cutters fitted as standard
- Heavy duty cutter cage with strong centre support
- Fast easy cutter cage changes without special tools

## **SPECIFICATIONS:**

- Cutting width: 200 mm
- Cutting depth: 1.6 mm per pass.
- Engine Options: Honda GX160, 1.5 Kw 230v electric motor
- Weight Petrol unit: 61 Kg
- Weight Electric unit: 69 Kg
- Dimensions:
  - o Length 950 mm
  - o Height 960 mm
  - o Width 420 mm