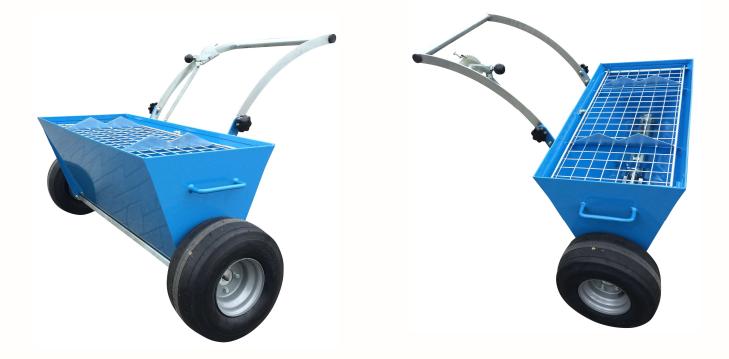

## **BT2WMS MATERIAL SPREADER**

## **Beton Topping Material Spreader**

- Hopper takes 100 kg of material
- Discharge range 1 to 6 kg
- Wheel axles drive hopper blades
- Each wheel axle is independent for easy turning in tight spaces
- Handle folds down for ease of transportation
- Fold down stand for ease of material loading
- Low down material discharge avoids hazardous airborne dust
- Exact material measurement per sqm saves material cost and meets exact job specification