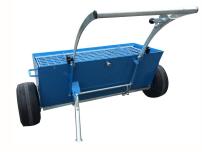

## **BT2WMS MATERIAL SPREADER**

## **Beton Topping Material Spreader**

- Hopper takes 100 kg of material
- Discharge range 1 to 6 kg
- Wheel axles drive hopper blades
- Each wheel axle is independent for easy turning in tight spaces
- Handle folds down for ease of transportation
- Fold down stand for ease of material loading
- Low down material discharge avoids hazardous airborne dust
- Exact material measurement per sqm saves material cost and meets exact job specification