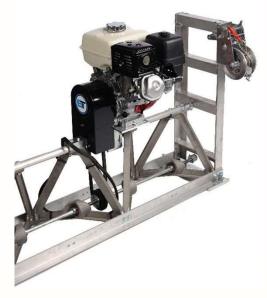

## **WIDE BAY TRUSS SCREED**

- Built in sections to maximum length of 15m per engine
- All aluminum frame construction with unique cast "A" frame for strength, lightness, and riaidity
- Bolted frame construction eliminates weld failure and allows easy alignment and easy low-cost replacement of damaged parts
- Powerful combination of vibration frequency and amplitude for excellent concrete compaction and removal of air voids
- Heavy duty winches for ease of operation, also hydraulic winch as an option
- Quick coupling system
- Floor accuracy to +/- 3 mm across the floor (subject to correct setting up of floor rails)

## **SPECIFICATIONS:**

- Section length option: 2.54m (8ft 4in),
  1.32m (4ft 4in) and 0.71m (2ft 4in)
- Section Width: 38cm
- Section Height: 40cm
- Weight per m: 12 Kg
- Eccentric vibration shaft speed 2600 VPM
- Centrifugal force/unit length 220 N/M
   2600 VPM
- Screed drive kit includes Honda GX270 (9 HP engine), end handles complete with winches and cables