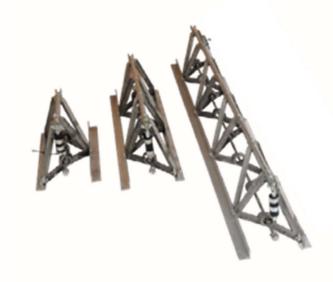

## **SPECIFICATIONS:**

- Section length option: 2.54m (8ft 4in),
  1.32m (4ft 4in) and 0.71m (2ft 4in)
- Section Width: 38cm
- Section Height: 40cm
- Weight per m: 12 Kg
- Eccentric vibration shaft speed 2600 VPM
- Centrifugal force/unit length 220 N/M
   2600 VPM
- Screed drive kit includes Honda GX270 (9 HP engine), end handles complete with winches and cables