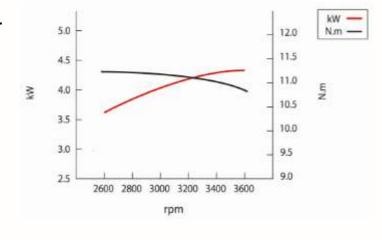

## **SPECIFICATIONS:**

Model: BTP200

Cylinder bore x stroke: 68 x 54

• Displacement: 196 cc

• Rated power: 4,2/5,7 (Kw/HP)

Max. output speed: 3.900 (r/min)

Max. torque: 11,5 Nm

Idle speed: 1.800+/-200