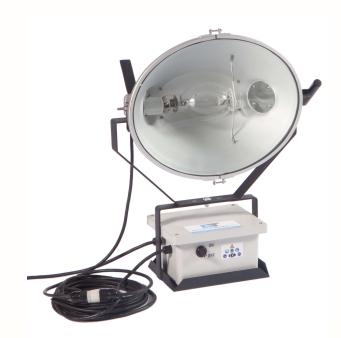

## SITE LIGHTING BTPAL1000

- 1.000W Metal Halide Lamp giving 110.000 Lumens of Light
- Complete with 10m cable
- Metal Halide bulb good for 10000 hours of life
- Impact resistant glass
- Lamp complete with metal frame for attaching to a tripod or for strapping to a column
- Lamp can also fix to ballast box frame for low level illumination
- Ballast box is made of impact resistant plastic and weather protected to IP67
- Lamps can be set up in series to illuminate a large working area
- Ballast can be set to work from either 230V or 115V, 50 Hz
- 2-part tripod version, extendable up to 2,7m in durable galvanised version, including an insulated red handle