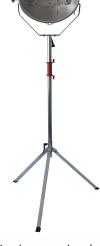

## SITE LIGHTING BTPAL1000

- 1.000W Metal Halide Lamp giving 110.000 Lumens of Light
- Complete with 10m cable
- Metal Halide bulb good for 10000 hours of life
- Impact resistant glass
- Lamp complete with metal frame for attaching to a tripod or for strapping to a column
- Lamp can also fix to ballast box frame for low level illumination
- Ballast box is made of impact resistant plastic and weather protected to IP67
- Lamps can be set up in series to illuminate a large working area
- Ballast can be set to work from either 230V or 115V, 50 Hz
- 2-part tripod version, extendable up to 2,7m in durable galvanised version, including an insulated red handle

 The tripod is completely assembled and can be easily set up due the the ingenious folding system. Also very compact when folded

Excellent Independent powerful light source with perfect illumination for Concrete Floor Finishing and many other applications for night site work