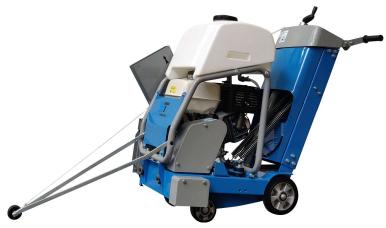

## BTCS501 SAW

- Low vibrations. Engine and blade shaft mounting system increases comfort and gives excellent cutting performance
- Low maintenance. The sealed blade shaft system allows for a minimum of 200 maintenance-free hours without daily greasing of bearings
- Easy to adjust the blade. Springassisted screw feed facilitates blade adjustment in and out of the cut
- Adjustable handles. Provides a closer and more comfortable position to the cutting side for easier alignment and straighter cuts. Handle can also be folded for transport
- Clear depth indicator

## **SPECIFICATIONS:**

Max. power: 8,7/13 kW/hp

Fuel capacity: 6,1 L

Weight: 163 Kg

Max. blade diameter: 500mm

Max. cutting depth: 185mm

Water tank capacity: 18 L

Engine: Honda GX390

Dimension (mm):

o L 1550

o W 655

o H 1200