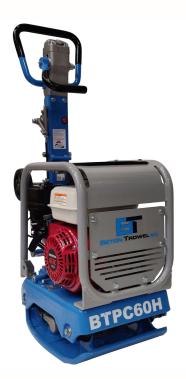

## REVERSABLE PLATE COMPACTOR BTPC60RH

- Enclosed frames for engine protection with hoist hook recess
- Cast aluminium throttle for durability and comfortable operator control
- Ductile iron base for strength and longevity
- Cast aluminium enclosed belt guard protects clutch from soil and sand ingress
- Hydraulic reversing mechnism with flexible manouverability allows forward and backward and on the spot compaction
- Models with intergrated transport wheels

## **SPECIFICATIONS:**

- Engine type: Honda GX160
- Weight: 80Kg
- Plate Size: 480x350mm
- Frequency VPM: 6.000
- Centrifugal Force: 15 kN
- Travel Speed: 20-25 m/min

CE

- Gradient Climb: 35%
- Water Tank: option
- Rubber Mat: No