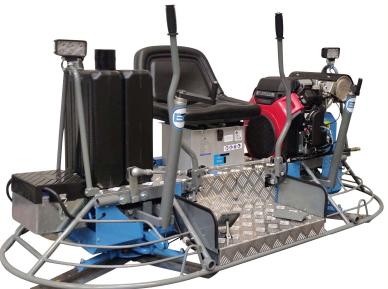

## RIDE ON POWER TROWEL BT900L LOW RIDER

A well balanced powerful floating and finishing machine. Built strong but with simple mechanical construction to ensure contractors can more easily deal with any service requirements.

- Low centre of gravity giving good finishing results
- Ergonomic manual steering for easy operation
- Dependable gearboxes with 24 months warranty
- Reliable BLM style clutch.
- Precision machined spider plates and trowel arms for maximum wear resistance and blade tolerance
- Adjustable seat
- Spray system & 4 x LED lights standard
- Options: Manual steering Overlapper machine and Two wheel site transporter

## SPECIFICATIONS:

- Weight Dry: 275 Kg
- Weight working: 333 Kg
- Dimensions: 1940mm x 990mm x 1040mm
- Blade rotation speed range: 0 140 RPM
- Engine: Honda GX690 26 HP petrol engine
- Pan & Blade type options:
  - o FP9408 Float Pan
  - FS9043 Float shoes
  - o F90416 Finish blades
  - C90419 Combination Blades
  - WF90419 Wide Finish Blades