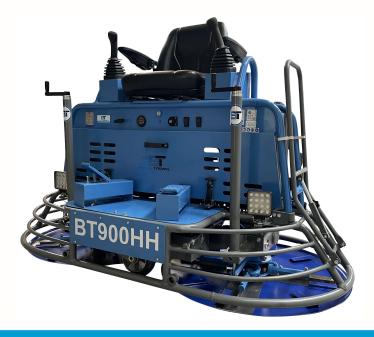

## RIDE ON POWER TROWEL BT900HH HIGH RIDER

With power steering. A well balanced powerful floating and finishing machine. Built strong but with simple mechanical construction to ensure contractors can more easily deal with any service requirements.

- High Performance Floating and Finishing Machine
- Precision machined spider plate and trowel arms for long wear resistant life
- High precision machined Gearbox with extra large oil reservoir for cool operation.
- One year warranty
- BLM shoe clutch with double drive belt, universal jointed drive shafts for strength and reliability
- Hydraulic power steering for minimum operator effort
- Seat adjuster, 4 x LED lights, retardant spray system ,hour meter, lifting points, drink holder and hand trowel tool holder all fitted as standard features
- Optional 2 wheel transport trolley for site movement and easy blade change

## **SPECIFICATIONS:**

- Weight Dry: 360 Kg
- Weight working: 410 Kg
- Dimensions: 1950mm x 990mm x 1220mm
- Working blade path: 1870mm
- Blade rotation speed range: 0 150 RPM
- Engine Honda GX690 24 HP petrol engine
- Pan & Blade type options:
  - o FP9408 Float Pan
  - o FS9043 Float shoes
  - o F90416 Finish blades
  - o C90419 Combination Blades
  - WF90419 Wide Finish Blades