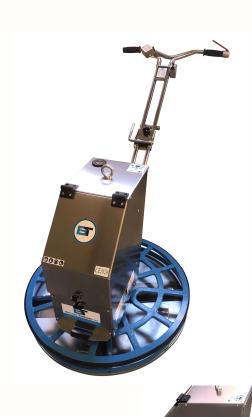

## **EDGER POWER TROWEL BT75BE**

- Battery version powered by Lithium high quality battery
- Zero emission for increased safety and health control
- Noise level reduction
- Easy change of batteries quick connect
- Light weight design (similar to gasoline models)
- CE approved

## **SPECIFICATIONS:**

- Engine Power: 1.7 kW
- Rotor Speed: 0-145 rpm
- Lithium Bat. Type: 32020
  - o Nominal Voltage 25.9 V
  - o Capacity 62.4 Ah
  - o Weight 10.8 Kg
  - o Bat. Life at use 60-180 min
  - o Charging time: max. 3 HRS
- Dimensions:
  - o Length 1610mm
  - o Height 960mm
  - o Width 760mm
- Working diameter: 750 mm
- Operating weight: 80 Kg
- Noise Level: 78 dB(A)
- Protection class: IP 53