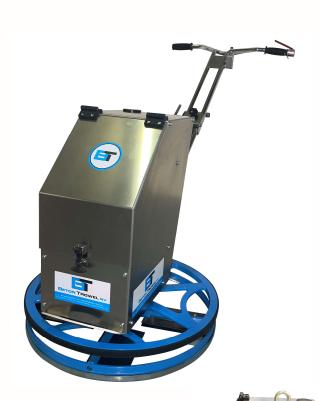

## **EDGER POWER TROWEL BT60B**

- Battery version powered by Lithium high quality battery
- Zero emission for increased safety and health control
- Noise level reduction
- Easy change of batteries quick connect
- Light weight design (similar to gasoline models)
- CE approved

## **SPECIFICATIONS:**

- Engine Power: 1.2 kW
- Rotor Speed: 0-145 rpm
- Lithium Bat. Type: 32020
  - o Nominal Voltage 25.9 V
  - Capacity 62.4 Ah
  - o Weight 10.8 Kg
  - o Bat. Life at use 75-180 min
  - o Charging time: max. 3 HRS
- Dimensions:
  - o Length 1490mm
  - o Height 910mm
  - o Width 600mm
- Working diameter: 600 mm
- Operating weight: 68 Kg
- Noise Level: 78 dB(A)
- Protection class: IP 53