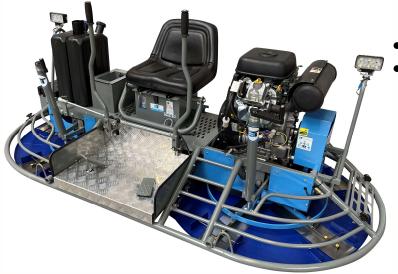

## RIDE ON POWER TROWEL BT1200L LOW RIDER

A well balanced powerful floating and finishing machine. Built strong but with simple mechanical construction to ensure contractors can more easily deal with any service requirements.

- Drive: Heavy Duty reduction gearboxes. (24 month Warranty)
- 5 Blade spider assembly's for stability and fast closing of floor on final finishing
- High precision spider machining : narrow fit for trowel arms, minimized wear and ensuring long service life
- 4 x Running Lights as standard
- Comfortable adjustable seating
- Advanced water spray system
- Hoist Hook for lifting
- Ergonomic manual steering
- Grease points at spider to ensure continual free movement of blade pitch
- USB Charging Port
- Optional two wheel site transporter

## SPECIFICATIONS:

- Weight Dry : 385 Kg
- Weight Working : 435 Kg
- Dimensions: 2540mm x 1270mm x 1040mm
- Engine: 35HP Vanguard Twin Cylinder Air cooled petrol engine
- Blade: RPM 160
- Blade Types: Finish, Combination, wide finish.