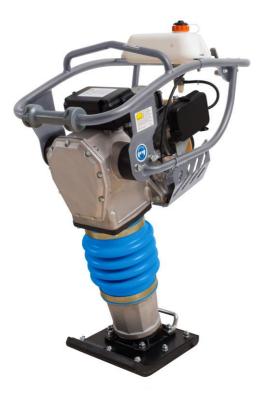

## BT RAMMER BTR73H

- 4-cycle Robin EH12-2D engine designed for tamping rammers
- Durable cast aluminum throttle
- Large air cleaner on crankcase giving two stage cleaning providing longer engine life span
- Two stage fuel filter extending carburetor life span
- Quality German made polyurethane bellows - 3 year guarantee
- Precision casting and machining of all impact parts
- High quality shock absorber for better operator comfort

## **SPECIFICATIONS:**

- Engine: Robin EH12-2D
- Net weight: 73 kg
- Operating weight: 75 kg
- Foot size: 300 x 280 mm (LxW)
- Dimensions:
  - Length 720 mm
    - o Height 1045 mm
    - o Width 415 mm
- Jump stroke: 50-75 mm
- Max impact force kN (kgf): 13,7 (1.400)
- Impact frequency: 640-680
- Fuel tank capacity: 2 l
- Max output: 2,6 kW (3,5 HP) 3.700 m<sup>-1</sup>