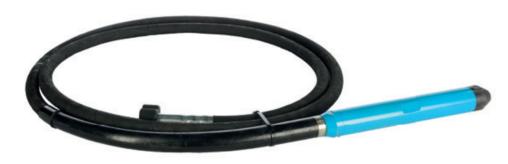

### BETON TROWEL ROTOPOKA FLEXIBLE SHAFT VIBRATOR

- OUR FLEXIBLE DRIVE PENDULUM VIBRATORS ARE PRODUCED TO EXACTING STANDARDS TO PROVIDE EFFICIENT CONCRETE COMPACTION AND THE REMOVAL OF AIR VOIDS IN THE CONCRETE.
- WE USE A UNIVERSAL TWIN CLAW COUPLING BASED ON THE DYNAPAC DIMENSIONS SO THAT THE USER CAN EASILY INTEGRATE OUR ROTOPOKA HEADS AND DRIVES INTO THEIR EXISTING POKER FLEET.
- OUR FLEXIBLE SHAFTS ARE A FULL 6 M LENGTH AND HAVE ARMOURED SPIRALS FITTED AT BOTH THE HEAD AND COUPLING ENDS FOR MAXIMUM PROTECTION.
- OUR STANDARD POWER UNIT IS POWERED BY HONDA GX160 PETROL ENGINE MOUNTED IN THE FRAME ON AN ENGINE MOUNTING PLATE FITTED WITH ANTI VIBRATION MOUNTINGS. THE POWER TAKE OFF HAS A QUICK RELEASE MECHANISM. DIESEL AND ELECTRIC OPTIONS ALSO AVAILABLE