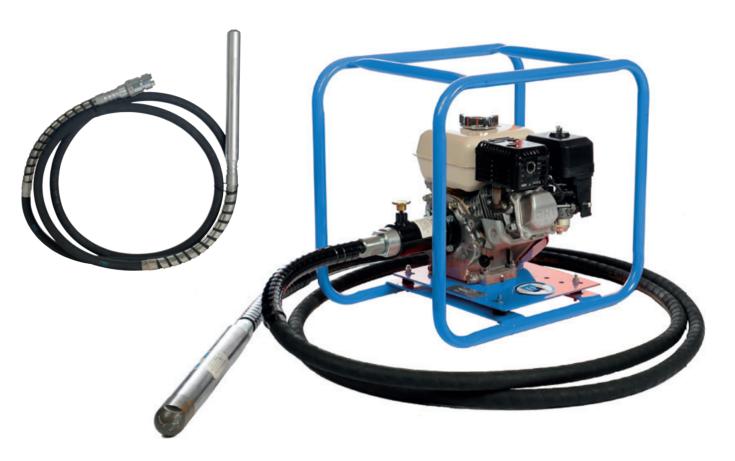

### BETON TROWEL ROTOPOKA FLEXIBLE SHAFT VIBRATOR

- OUR FLEXIBLE DRIVE PENDULUM VIBRATORS ARE PRODUCED TO EXACTING STANDARDS TO PROVIDE EFFICIENT CONCRETE COMPACTION AND THE REMOVAL OF AIR VOIDS IN THE CONCRETE.
- WE USE A UNIVERSAL TWIN CLAW COUPLING BASED ON THE DYNAPAC DIMENSIONS SO THAT THE USER CAN EASILY INTEGRATE OUR ROTOPOKA HEADS AND DRIVES INTO THEIR EXISTING POKER FLEET.
- OUR FLEXIBLE SHAFTS ARE A FULL 6 M LENGTH AND HAVE ARMOURED SPIRALS FITTED AT BOTH THE HEAD AND COUPLING ENDS FOR MAXIMUM PROTECTION.
- OUR STANDARD POWER UNIT IS POWERED BY HONDA GX160 PETROL ENGINE MOUNTED IN THE FRAME ON AN ENGINE MOUNTING PLATE FITTED WITH ANTI VIBRATION MOUNTINGS. THE POWER TAKE OFF HAS A QUICK RELEASE MECHANISM. DIESEL AND ELECTRIC OPTIONS ALSO AVAILABLE