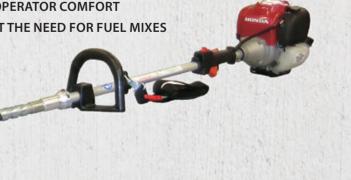

### **BETON PORTAVIBE BT45H**

- THE PORTAVIBE PROVIDES AN EASY SOLUTION TO VIBRATING LARGE CONCRETE FLOOR SLABS AND THE SLAB EDGES AND FOUNDATION FOOTINGS
- NO SHAFTS OR CABLES TO DRAG THROUGH THE CONCRETE
- WELL BALANCED LIGHT WEIGHT UNIT WITH CARRY STRAP FOR OPERATOR COMFORT
- HONDA 4-STROKE MOTOR PROVIDES RELIABLE POWER WITHOUT THE NEED FOR FUEL MIXES
- ALL CONTROLS AT THE OPERATORS FINGER TIPS