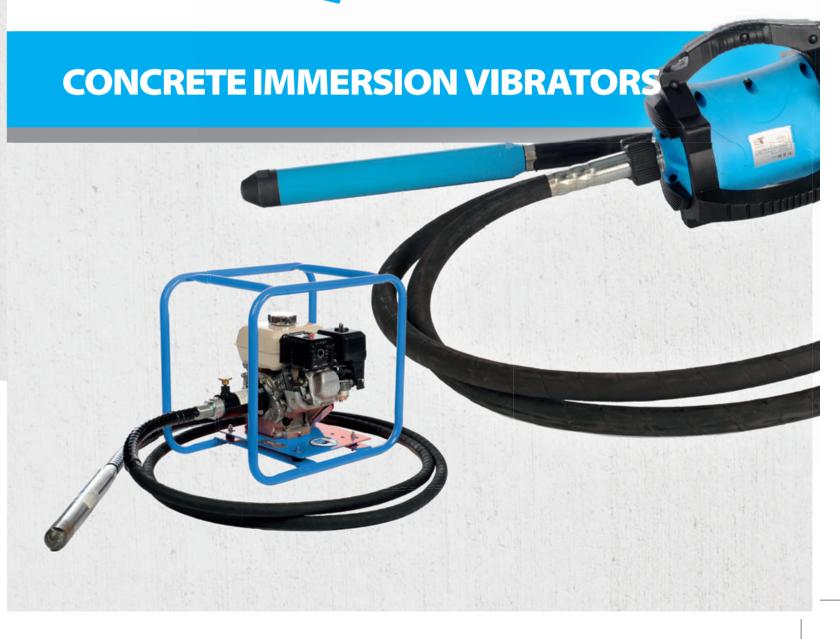

### BETON TROWEL ROTOPOKA FLEXIBLE SHAFT VIBRATOR

- OUR FLEXIBLE DRIVE PENDULUM VIBRATORS ARE PRODUCED TO EXACTING STANDARDS TO PROVIDE EFFICIENT CONCRETE COMPACTION AND THE REMOVAL OF AIR VOIDS IN THE CONCRETE.
- WE USE A UNIVERSAL TWIN CLAW COUPLING BASED ON THE DYNAPAC DIMENSIONS SO THAT THE USER CAN EASILY INTEGRATE OUR ROTOPOKA HEADS AND DRIVES INTO THEIR EXISTING POKER FLEET.
- OUR FLEXIBLE SHAFTS ARE A FULL 6 M LENGTH AND HAVE ARMOURED SPIRALS FITTED AT BOTH THE HEAD AND COUPLING ENDS FOR MAXIMUM PROTECTION.
- OUR STANDARD POWER UNIT IS POWERED BY HONDA GX160 PETROL ENGINE MOUNTED IN THE FRAME ON AN ENGINE MOUNTING PLATE FITTED WITH ANTI VIBRATION MOUNTINGS. THE POWER TAKE OFF HAS A QUICK RELEASE MECHANISM. DIESEL AND ELECTRIC OPTIONS ALSO AVAILABLE