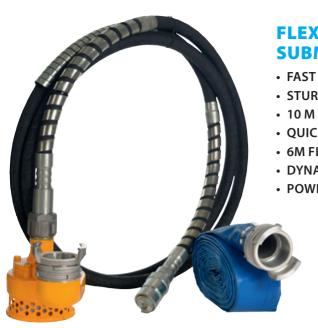

### **FLEXIBLE SHAFT DRIVEN SUBMERSIBLE GLUTTON PUMP**

- FAST DEWATERING AT 75 CUBIC M OF FLUID PER HOUR
- 10 M OF LAYFLAT DISCHARGE HOSE SUPPLIED AS STANDARD
- QUICK RELEASE FIRE HOSE COUPLING
- 6M FLEXIBLE SHAFT WITH ARMOURED SPIRALS
- DYNAPAC TYPE COUPLING
- POWERED FROM ROTOPOKA VIBRATOR POWER UNIT