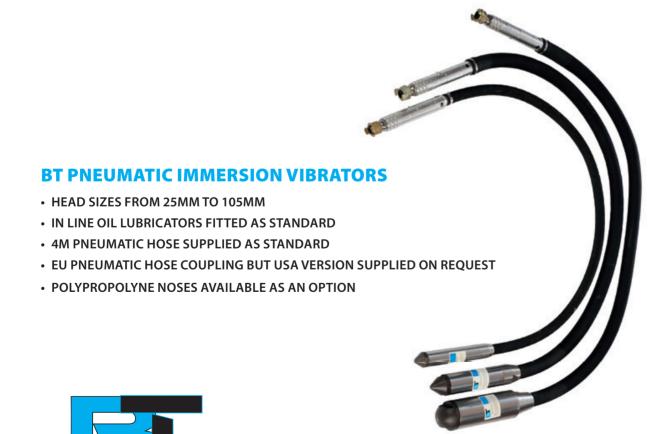

## HUMDINGER ELECTRIC HAND HELD VIBRATORS

- STRONG, DURABLE, WELL PROTECTED, DOUBLE INSULATED EASY TO HOLD ELECTRIC VIBRATOR POWER UNIT. 110V AND 230V.
- RANGE OF FLEXIBLE SHAFT LENGTHS FROM 1M TO 5M WITH HEADS SIZES 38MM AND 48MM DIAMETER.
- VIBRATOR HEADS OF ECCENTRIC SHAFT TYPE WITH TWO SETS OF DOUBLE BEARINGS FOR A LONG EFFICIENT LIFE