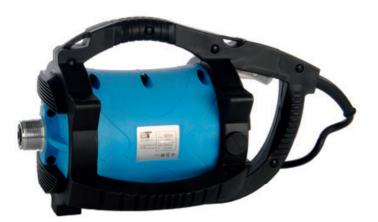

### **BETON PORTAVIBE BT45H**

- THE PORTAVIBE PROVIDES AN EASY SOLUTION TO VIBRATING LARGE CONCRETE FLOOR SLABS AND THE SLAB EDGES AND FOUNDATION FOOTINGS
- NO SHAFTS OR CABLES TO DRAG THROUGH THE CONCRETE
- WELL BALANCED LIGHT WEIGHT UNIT WITH CARRY STRAP FOR OPERATOR COMFORT
- HONDA 4-STROKE MOTOR PROVIDES RELIABLE POWER WITHOUT THE NEED FOR FUEL MIXES
- ALL CONTROLS AT THE OPERATORS FINGER TIPS