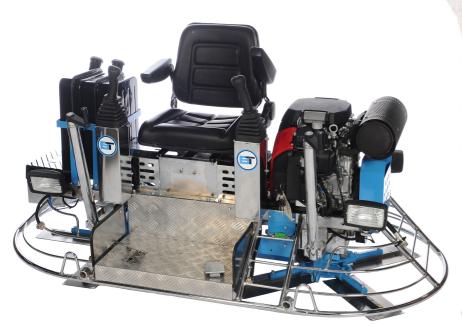

## RIDE ON POWER TROWEL

A well balanced powerful floating and finishing machine. Built strong but with simple mechanical construction to ensure contractors can more easily deal with any service requirements

- · Low centre of gravity giving good finishing results
- Option of Hydraulic or manual steering
- Dependable gearboxes with 12 months warranty
- · Reliable BLM style clutch.
- Precision machined spider plates and trowel arms for maximum wear resistance and blade tolerance.
- Adjustable seat
- Spray system & 4 x LED lights standard.
- Options: Manual steering Overlapper machine AND Two wheel site transporter.

## **Specifications:**

- Weight Dry 275 Kg
  Weight working 333 Kg
- Dimensions
  1940mm x 990mm x 1040mm
  Blade rotation speed range 0- 140 RPM
- Engine Honda GX690 26 HP petrol engine
- Pan & Blade type options:
- FP9408 Float Pan, FS9043 Float shoes, F90416 Finish blades, C90419 Combination Blades, WF90419 W ide Finish Blades.